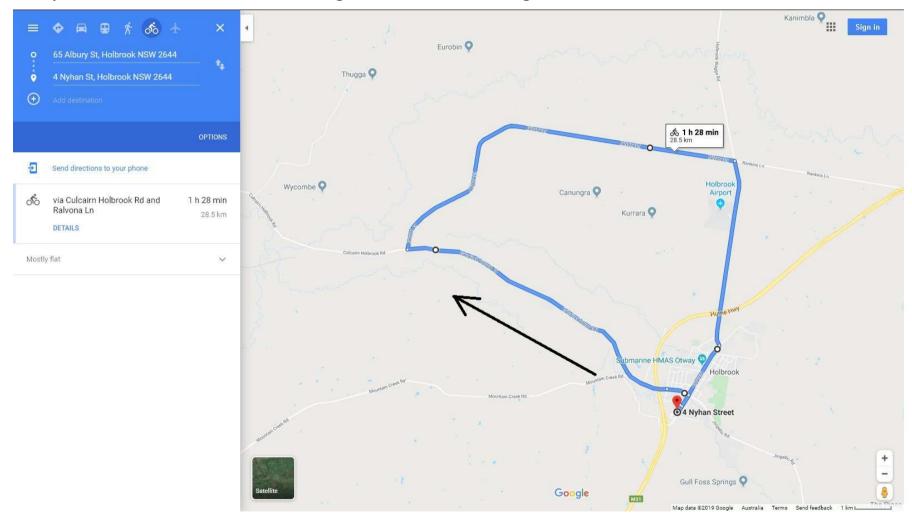

## PLANNED PROGRAM

| Day                | Time         | Activity                                                                                                   |
|--------------------|--------------|------------------------------------------------------------------------------------------------------------|
| Friday 13-Dec-19   | 4:00 pm      | 28km ride enjoying the sights, sounds & smells of the local sheep paddocks. Out toward Culcairn & back via |
|                    | (ish)        | Ralvona Lane.                                                                                              |
|                    |              | Departing from HOLBROOK MOTOR VILLAGE, LOT 2 Bardwell St (Behind Caltex Service Station),                  |
|                    |              | Holbrook NSW                                                                                               |
|                    |              | Meet for dinner, or look after yourself.                                                                   |
| Saturday 14-Dec-19 | 8:00 am At   | Group Ride - two options: 67km or 86km to Culcairn & back                                                  |
|                    | HOLBROOK     | MEET AT HOLBROOK BAKERY FROM 8am.                                                                          |
|                    | BAKERY       | Rides departing from Holbrook Bakery, somewhere around 9am:                                                |
|                    |              | a. PEOPLE OPTING FOR THE 86km OPTION MAY WANT TO LEAVE A BIT EARLIER                                       |
|                    | RIDES        | b. PEOPLE OPTING FOR THE 67km OPTION MAY WANT TO HAVE ANOTHER LATTE                                        |
|                    | DEPART       | • Stopping at Culcairn Bakery for morning coffee – ideally the two groups should meet here & depart on the |
|                    | FROM         | second stage of the ride back to Holbrook together.                                                        |
|                    | 9:00 am      | Should be back by 1pm (ish). Everyone looks after themselves for lunch.                                    |
| Saturday 14-Dec-19 | 5:00 pm      | AGM                                                                                                        |
|                    |              | <ul> <li>Holbrook Returned Servicemen's Club, 38 Swift Street, HOLBROOK, NSW 2644</li> </ul>               |
| Saturday 14-Dec-19 | 6:30 pm      | Dinner                                                                                                     |
|                    |              | Group booking at the Holbrook Returned Servicemen's Club, 38 Swift Street, HOLBROOK, NSW 2644              |
| Sunday 15-Dec-19   | 7:00 am      | 54km ride to Woomargama & back.                                                                            |
|                    | (earlier if  | Departing from HOLBROOK MOTOR VILLAGE, LOT 2 Bardwell St (Behind Caltex Service Station),                  |
|                    | you're keen) | Holbrook NSW                                                                                               |
|                    |              | Planned return by 9.30am to give enough time for shower/pack before 10am checkout.                         |
|                    |              | MAPS OF PLANNED ROUTES BELOW                                                                               |

## Friday afternoon ride – a short, flat ride to get the weekend off to a good start