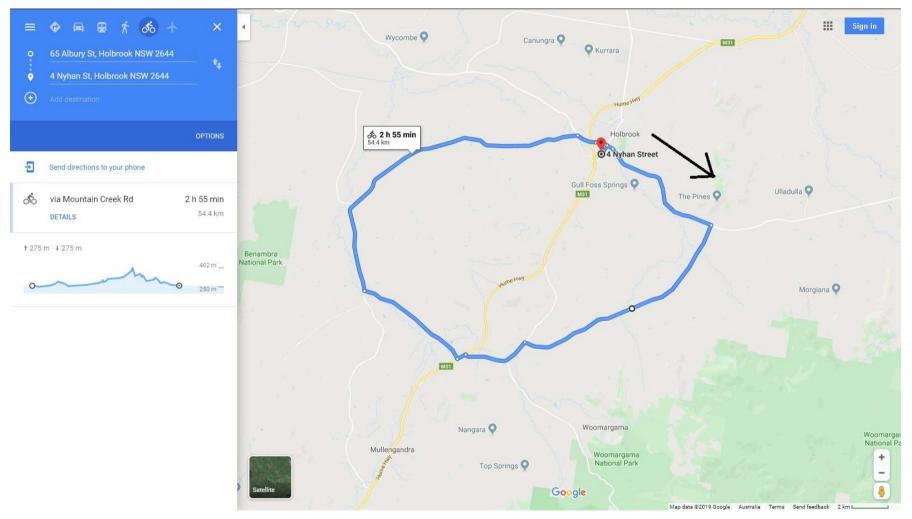

## PLANNED PROGRAM

| Day                | Time         | Activity                                                                                                   |
|--------------------|--------------|------------------------------------------------------------------------------------------------------------|
| Friday 13-Dec-19   | 4:00 pm      | 28km ride enjoying the sights, sounds & smells of the local sheep paddocks. Out toward Culcairn & back via |
|                    | (ish)        | Ralvona Lane.                                                                                              |
|                    |              | Departing from HOLBROOK MOTOR VILLAGE, LOT 2 Bardwell St (Behind Caltex Service Station),                  |
|                    |              | Holbrook NSW                                                                                               |
|                    |              | Meet for dinner, or look after yourself.                                                                   |
| Saturday 14-Dec-19 | 8:00 am At   | Group Ride - two options: 67km or 86km to Culcairn & back                                                  |
|                    | HOLBROOK     | MEET AT HOLBROOK BAKERY FROM 8am.                                                                          |
|                    | BAKERY       | Rides departing from Holbrook Bakery, somewhere around 9am:                                                |
|                    |              | a. PEOPLE OPTING FOR THE 86km OPTION MAY WANT TO LEAVE A BIT EARLIER                                       |
|                    | RIDES        | b. PEOPLE OPTING FOR THE 67km OPTION MAY WANT TO HAVE ANOTHER LATTE                                        |
|                    | DEPART       | • Stopping at Culcairn Bakery for morning coffee – ideally the two groups should meet here & depart on the |
|                    | FROM         | second stage of the ride back to Holbrook together.                                                        |
|                    | 9:00 am      | Should be back by 1pm (ish). Everyone looks after themselves for lunch.                                    |
| Saturday 14-Dec-19 | 5:00 pm      | AGM                                                                                                        |
|                    |              | <ul> <li>Holbrook Returned Servicemen's Club, 38 Swift Street, HOLBROOK, NSW 2644</li> </ul>               |
| Saturday 14-Dec-19 | 6:30 pm      | Dinner                                                                                                     |
|                    |              | Group booking at the Holbrook Returned Servicemen's Club, 38 Swift Street, HOLBROOK, NSW 2644              |
| Sunday 15-Dec-19   | 7:00 am      | 54km ride to Woomargama & back.                                                                            |
|                    | (earlier if  | Departing from HOLBROOK MOTOR VILLAGE, LOT 2 Bardwell St (Behind Caltex Service Station),                  |
|                    | you're keen) | Holbrook NSW                                                                                               |
|                    |              | Planned return by 9.30am to give enough time for shower/pack before 10am checkout.                         |
|                    |              | MAPS OF PLANNED ROUTES BELOW                                                                               |

#### Sunday morning ride - this one's on RWGPS here: <u>https://ridewithgps.com/routes/31489266</u>

You could always arrive early Friday & fit this one in before the 4pm ride & sleep in/leave early Sunday morning.