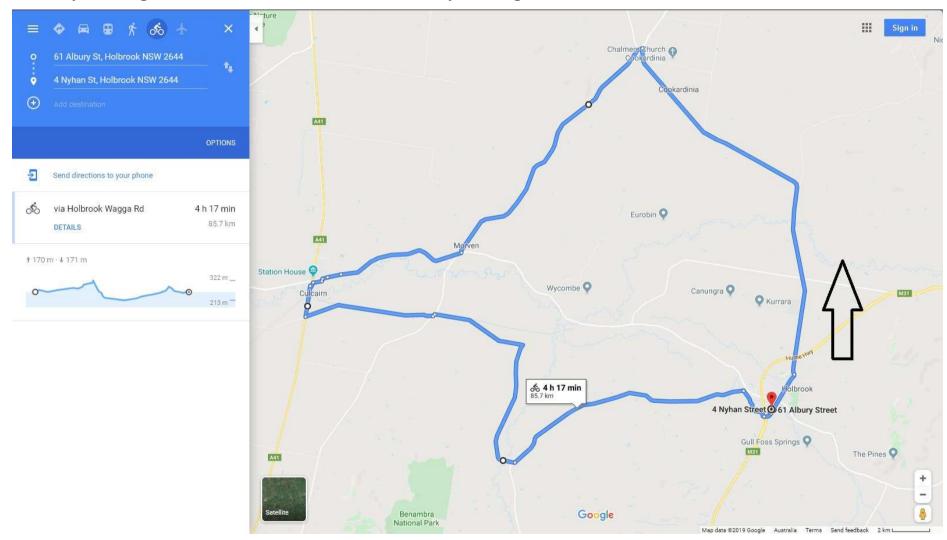

## PLANNED PROGRAM

| Day                | Time         | Activity                                                                                                   |
|--------------------|--------------|------------------------------------------------------------------------------------------------------------|
| Friday 13-Dec-19   | 4:00 pm      | 28km ride enjoying the sights, sounds & smells of the local sheep paddocks. Out toward Culcairn & back via |
|                    | (ish)        | Ralvona Lane.                                                                                              |
|                    |              | Departing from HOLBROOK MOTOR VILLAGE, LOT 2 Bardwell St (Behind Caltex Service Station),                  |
|                    |              | Holbrook NSW                                                                                               |
|                    |              | Meet for dinner, or look after yourself.                                                                   |
| Saturday 14-Dec-19 | 8:00 am At   | Group Ride - two options: 67km or 86km to Culcairn & back                                                  |
|                    | HOLBROOK     | MEET AT HOLBROOK BAKERY FROM 8am.                                                                          |
|                    | BAKERY       | Rides departing from Holbrook Bakery, somewhere around 9am:                                                |
|                    |              | a. PEOPLE OPTING FOR THE 86km OPTION MAY WANT TO LEAVE A BIT EARLIER                                       |
|                    | RIDES        | b. PEOPLE OPTING FOR THE 67km OPTION MAY WANT TO HAVE ANOTHER LATTE                                        |
|                    | DEPART       | • Stopping at Culcairn Bakery for morning coffee – ideally the two groups should meet here & depart on the |
|                    | FROM         | second stage of the ride back to Holbrook together.                                                        |
|                    | 9:00 am      | Should be back by 1pm (ish). Everyone looks after themselves for lunch.                                    |
| Saturday 14-Dec-19 | 5:00 pm      | AGM                                                                                                        |
|                    |              | <ul> <li>Holbrook Returned Servicemen's Club, 38 Swift Street, HOLBROOK, NSW 2644</li> </ul>               |
| Saturday 14-Dec-19 | 6:30 pm      | Dinner                                                                                                     |
|                    |              | Group booking at the Holbrook Returned Servicemen's Club, 38 Swift Street, HOLBROOK, NSW 2644              |
| Sunday 15-Dec-19   | 7:00 am      | 54km ride to Woomargama & back.                                                                            |
|                    | (earlier if  | Departing from HOLBROOK MOTOR VILLAGE, LOT 2 Bardwell St (Behind Caltex Service Station),                  |
|                    | you're keen) | Holbrook NSW                                                                                               |
|                    |              | Planned return by 9.30am to give enough time for shower/pack before 10am checkout.                         |
|                    |              | MAPS OF PLANNED ROUTES BELOW                                                                               |

#### Saturday morning 67km ride – this one's on RWGPS here: https://ridewithgps.com/routes/31489246

Saturday morning 86km ride – the extra distance added by heading to Culcairn via Cookardinia.