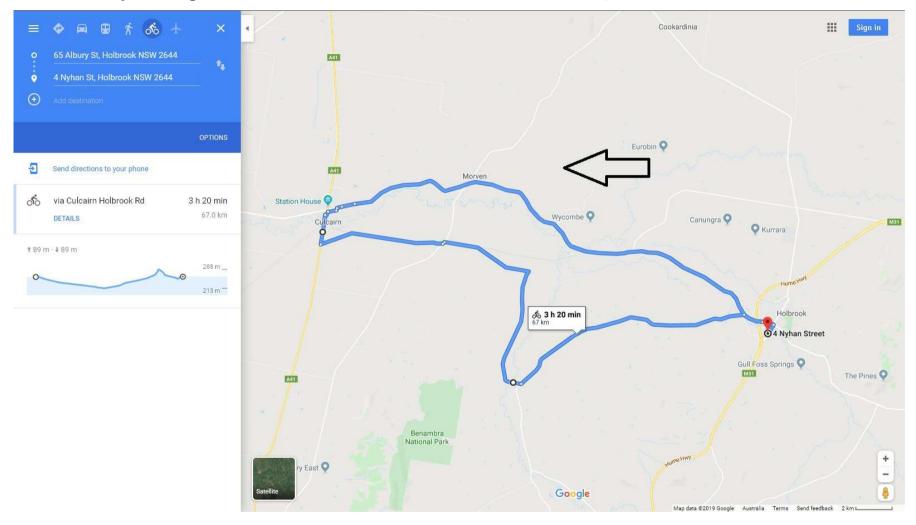

## PLANNED PROGRAM

| Day                | Time         | Activity                                                                                                   |
|--------------------|--------------|------------------------------------------------------------------------------------------------------------|
| Friday 13-Dec-19   | 4:00 pm      | 28km ride enjoying the sights, sounds & smells of the local sheep paddocks. Out toward Culcairn & back via |
|                    | (ish)        | Ralvona Lane.                                                                                              |
|                    |              | Departing from HOLBROOK MOTOR VILLAGE, LOT 2 Bardwell St (Behind Caltex Service Station),                  |
|                    |              | Holbrook NSW                                                                                               |
|                    |              | Meet for dinner, or look after yourself.                                                                   |
| Saturday 14-Dec-19 | 8:00 am At   | Group Ride - two options: 67km or 86km to Culcairn & back                                                  |
|                    | HOLBROOK     | MEET AT HOLBROOK BAKERY FROM 8am.                                                                          |
|                    | BAKERY       | Rides departing from Holbrook Bakery, somewhere around 9am:                                                |
|                    |              | a. PEOPLE OPTING FOR THE 86km OPTION MAY WANT TO LEAVE A BIT EARLIER                                       |
|                    | RIDES        | b. PEOPLE OPTING FOR THE 67km OPTION MAY WANT TO HAVE ANOTHER LATTE                                        |
|                    | DEPART       | • Stopping at Culcairn Bakery for morning coffee – ideally the two groups should meet here & depart on the |
|                    | FROM         | second stage of the ride back to Holbrook together.                                                        |
|                    | 9:00 am      | Should be back by 1pm (ish). Everyone looks after themselves for lunch.                                    |
| Saturday 14-Dec-19 | 5:00 pm      | AGM                                                                                                        |
|                    |              | <ul> <li>Holbrook Returned Servicemen's Club, 38 Swift Street, HOLBROOK, NSW 2644</li> </ul>               |
| Saturday 14-Dec-19 | 6:30 pm      | Dinner                                                                                                     |
|                    |              | Group booking at the Holbrook Returned Servicemen's Club, 38 Swift Street, HOLBROOK, NSW 2644              |
| Sunday 15-Dec-19   | 7:00 am      | 54km ride to Woomargama & back.                                                                            |
|                    | (earlier if  | Departing from HOLBROOK MOTOR VILLAGE, LOT 2 Bardwell St (Behind Caltex Service Station),                  |
|                    | you're keen) | Holbrook NSW                                                                                               |
|                    |              | Planned return by 9.30am to give enough time for shower/pack before 10am checkout.                         |
|                    |              | MAPS OF PLANNED ROUTES BELOW                                                                               |

#### Saturday morning 67km ride – this one's on RWGPS here: https://ridewithgps.com/routes/31489246

Saturday morning 86km ride – the extra distance added by heading to Culcairn via Cookardinia.